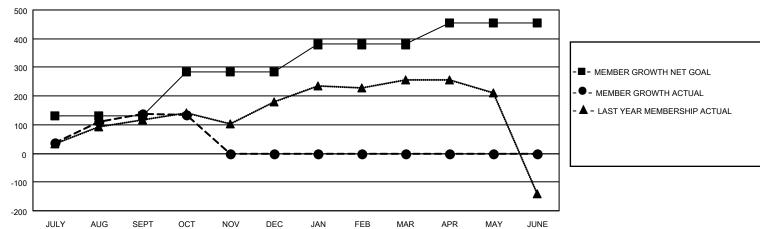

## GAT MONTHLY MEMBERSHIP PROGRESS REPORT

Multiple District 310

Results as of: 10/31/2021

LOCATION: THAILAND

| Clubs<br>RESULTS FOR 2021-2022 |   |   |   | Members<br>RESULTS FOR 2021-2022 |        |     |     |
|--------------------------------|---|---|---|----------------------------------|--------|-----|-----|
|                                |   |   |   |                                  |        |     |     |
| JULY/AUG/SEPT                  | 4 | 6 | 1 | JULY/AUG/SE                      | PT 130 | 266 | 115 |
| OCT/NOV/DEC                    | 4 | 0 | 1 | OCT/NOV/DEC                      | c 155  | 50  | 52  |
| JAN/FEB/MAR                    | 2 | 0 | 0 | JAN/FEB/MAR                      | 95     | 0   | 0   |
| APR/MAY/JUNE                   | 1 | 0 | 0 | APR/MAY/JUN                      | IE 75  | 0   | 0   |